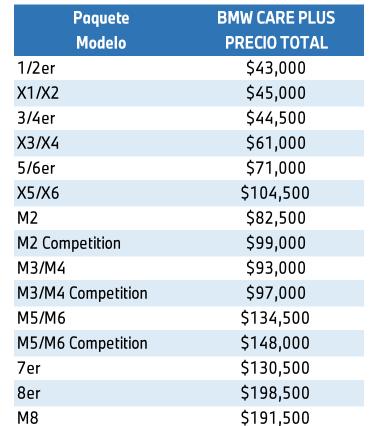

## PRECIOS BMW CARE PLUS

Edad Máxima de Contratación

Km. Max. de Contratación

Duración de BMW Care Plus

60,000 kms.

<36 M.

Km. Max. de Cobertura

M8 Competition

X3M/X4M Competition

X5M/X6M Competition

X3M/X4M

X5M/X6M

X7

Z4 XM 200,000 kms. Garantía Extendida.

60,000 kms. Extensión de Servicios (BSI).

24M.

\$241,000 \$171,000

\$171,000

\$132,000 \$232,500

\$159,000

\$49,500

\$210,000

| Paquete | BMW CARE PLUS |
|---------|---------------|
| Modelo  | PRECIO TOTAL  |
| MINI    | \$37,000      |
| JCW     | \$42,000      |